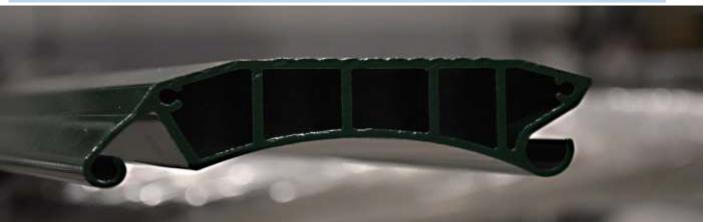

The particular shape of the curved profile guarantees <u>strength</u> and versatility to the door, with an upper winding reduced size and a <u>silent</u> movement of the mantle.

The simple construction allows to reduce costs, maintenance and installation time, but at the same time enhances **<u>quality</u>** and **<u>durability</u>**.

## Technical Data Sheet ThermicRoll<sup>®</sup> Eolo

| Overall dimensions                              | 12000 x 6000 mm                                                   |              |
|-------------------------------------------------|-------------------------------------------------------------------|--------------|
| Mantle                                          | Double-wall profiles                                              |              |
|                                                 | Natural aluminium NOT INSULATED                                   |              |
|                                                 | Outside: profiles micro profiled, inside: smooth shell overthrown |              |
| Profiles                                        | Thickness = 2 mm                                                  |              |
|                                                 | Height = 90 mm approx.                                            |              |
| Soundproofing coefficient                       | R <sub>w</sub> = 25 dB                                            |              |
| Thermic coefficient<br>[EN ISO 12567-1]         | U = 5.5 W/m²K                                                     |              |
| Operating temperature                           | -30°C ÷ +70°C                                                     |              |
| Opening speed                                   | 0.1 m/s                                                           |              |
| Closing speed                                   | Variable                                                          | 550          |
| Wind resistance                                 | W / H 5000 x 6000 mm – class 4<br>W / H 7000 x 6000 mm – class 3  |              |
|                                                 | W / H 12000 x 6000 mm – class 2                                   | $\mathbf{I}$ |
| Side leads                                      | Galvanized steel                                                  |              |
| Power supply                                    | 400 v                                                             | 1            |
| Frequency                                       | 50 Hz                                                             | Hmax         |
| Wiring                                          | IP 54                                                             |              |
| Control Panel                                   | In accordance with standard: EN 13241-1                           |              |
| Emergency crank handle                          | NO                                                                |              |
| Safety side [EN 13241]                          | Anti-crushing sensor (optional)                                   |              |
| Manual of use and maintenance<br>and Nameplates | Standard                                                          | 120          |
| Warranty                                        | 12 months                                                         |              |
|                                                 |                                                                   |              |