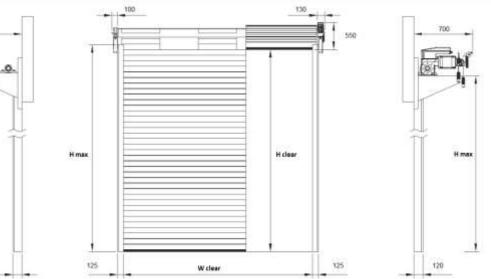

## Technical Data Sheet ThermicRoll<sup>®</sup> Eolo

| Overall dimensions                              | 12000 x 6000 mm                                                   |              |
|-------------------------------------------------|-------------------------------------------------------------------|--------------|
| Mantle                                          | Double-wall profiles                                              |              |
|                                                 | Natural aluminium NOT INSULATED                                   |              |
|                                                 | Outside: profiles micro profiled, inside: smooth shell overthrown |              |
| Profiles                                        | Thickness = 2 mm                                                  |              |
|                                                 | Height = 90 mm approx.                                            |              |
| Soundproofing coefficient                       | R <sub>w</sub> = 25 dB                                            |              |
| Thermic coefficient<br>[EN ISO 12567-1]         | U = 5.5 W/m²K                                                     |              |
| Operating temperature                           | -30°C ÷ +70°C                                                     |              |
| Opening speed                                   | 0.1 m/s                                                           |              |
| Closing speed                                   | Variable                                                          | 550          |
| Wind resistance                                 | W / H 5000 x 6000 mm – class 4<br>W / H 7000 x 6000 mm – class 3  |              |
|                                                 | W / H 12000 x 6000 mm – class 2                                   | $\mathbf{I}$ |
| Side leads                                      | Galvanized steel                                                  |              |
| Power supply                                    | 400 v                                                             | 1            |
| Frequency                                       | 50 Hz                                                             | Hmax         |
| Wiring                                          | IP 54                                                             |              |
| Control Panel                                   | In accordance with standard: EN 13241-1                           |              |
| Emergency crank handle                          | NO                                                                |              |
| Safety side [EN 13241]                          | Anti-crushing sensor (optional)                                   |              |
| Manual of use and maintenance<br>and Nameplates | Standard                                                          | 120          |
| Warranty                                        | 12 months                                                         |              |
|                                                 |                                                                   |              |