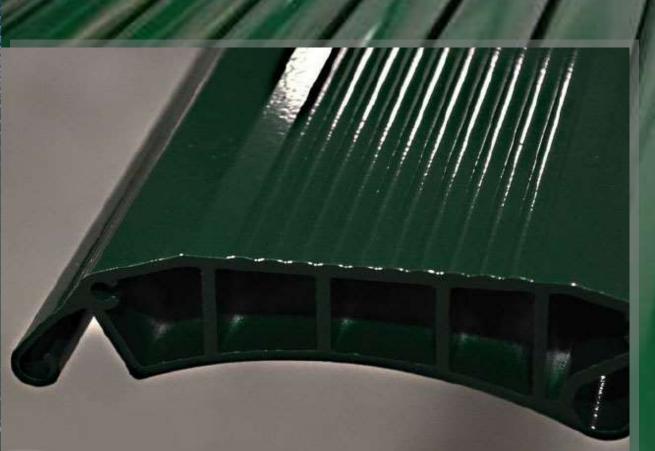

The particular shape of the curved profile guarantees <u>strength</u> and versatility to the door, with an upper winding reduced size and a <u>silent</u> movement of the mantle.

The simple construction allows to reduce costs, maintenance and installation time, but at the same time enhances **<u>quality</u>** and **<u>durability</u>**.

## Technical Data Sheet ThermicRoll<sup>®</sup> Eolo

| Overall dimensions                              | 12000 x 6000 mm                                                   |              |
|-------------------------------------------------|-------------------------------------------------------------------|--------------|
| Mantle                                          | Double-wall profiles                                              |              |
|                                                 | Natural aluminium NOT INSULATED                                   |              |
|                                                 | Outside: profiles micro profiled, inside: smooth shell overthrown |              |
| Profiles                                        | Thickness = 2 mm                                                  |              |
|                                                 | Height = 90 mm approx.                                            |              |
| Soundproofing coefficient                       | R <sub>w</sub> = 25 dB                                            |              |
| Thermic coefficient<br>[EN ISO 12567-1]         | U = 5.5 W/m²K                                                     |              |
| Operating temperature                           | -30°C ÷ +70°C                                                     |              |
| Opening speed                                   | 0.1 m/s                                                           |              |
| Closing speed                                   | Variable                                                          | 550          |
| Wind resistance                                 | W / H 5000 x 6000 mm – class 4<br>W / H 7000 x 6000 mm – class 3  |              |
|                                                 | W / H 12000 x 6000 mm – class 2                                   | $\mathbf{I}$ |
| Side leads                                      | Galvanized steel                                                  |              |
| Power supply                                    | 400 v                                                             | 1            |
| Frequency                                       | 50 Hz                                                             | Hmax         |
| Wiring                                          | IP 54                                                             |              |
| Control Panel                                   | In accordance with standard: EN 13241-1                           |              |
| Emergency crank handle                          | NO                                                                |              |
| Safety side [EN 13241]                          | Anti-crushing sensor (optional)                                   |              |
| Manual of use and maintenance<br>and Nameplates | Standard                                                          | 120          |
| Warranty                                        | 12 months                                                         |              |
|                                                 |                                                                   |              |